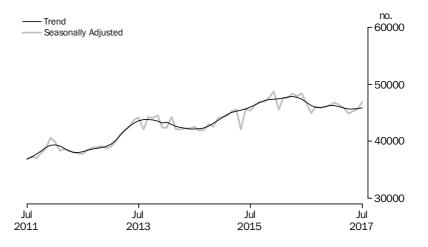

### No. of dwelling commitments

Owner occupied housing

## SUMMARY OF FINDINGS continued

Number of Owner
Occupied Dwellings
Financed

The number of owner occupied housing commitments (trend) rose 0.6% in July 2017, following a rise of 0.5% in June 2017. Rises were recorded in commitments for the purchase of new dwellings (up 59, 2.0%), commitments for the construction of dwellings (up 125, 2.0%) and commitments for the purchase of established dwellings excluding refinancing (up 301, 1.0%). The seasonally adjusted series for the total number of owner occupied housing commitments rose 2.9% in July 2017.

Number of Owner Occupied Dwellings Financed – State Between June 2017 and July 2017, the number of owner occupied housing commitments (trend) rose in Victoria (up 152, 1.0%), New South Wales (up 96, 0.6%), Queensland (up 42, 0.4%), the Australian Capital Territory (up 11, 1.0%), and Tasmania (up 2, 0.2%). Falls were recorded in South Australia (down 52, 1.5%) and the Northern Territory (down 3, 0.8%), with Western Australia being flat.

The seasonally adjusted estimates rose in Victoria (up 722, 4.7%), New South Wales (up 721, 4.3%), Queensland (up 61, 0.6%), Western Australia (up 47, 0.8%), and Tasmania (up 41, 4.1%), while falls were recorded in the Australian Capital Territory (down 27, 2.4%), South Australia (down 16, 0.4%) and the Northern Territory (down 7, 2.3%).