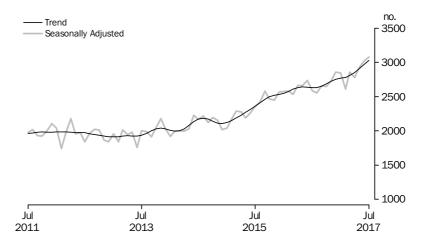

### INVESTMENT HOUSING - TOTAL

The total value of investment housing commitments (trend) fell (down \$121m, -1.0%) in July 2017 compared with June 2017. Falls were recorded in commitments for the purchase of dwellings by individuals for rent or resale (down \$102m, -1.0%), commitments for the construction of dwellings for rent or resale (down \$16m, -1.5%) and commitments for the purchase of dwellings by others for rent or resale (down \$3m, -0.3%). The seasonally adjusted series for the total value of investment housing commitments fell 3.9% in July 2017.