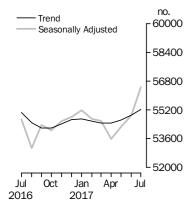

### No. of dwelling commitments

Owner occupied housing

## SUMMARY OF FINDINGS continued

Number of Owner
Occupied Dwellings
Financed

The number of owner occupied housing commitments (trend) rose 0.6% in July 2017, following a rise of 0.5% in June 2017. Rises were recorded in commitments for the purchase of new dwellings (up 59, 2.0%), commitments for the construction of dwellings (up 125, 2.0%) and commitments for the purchase of established dwellings excluding refinancing (up 301, 1.0%). The seasonally adjusted series for the total number of owner occupied housing commitments rose 2.9% in July 2017.