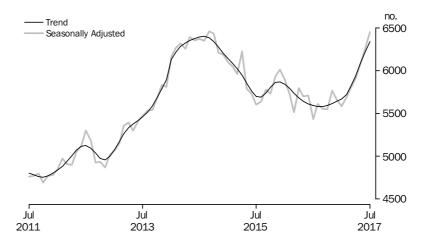

Further detail can be found in Tables 1 and 2 on the downloads tab of this release and in the PDF.

Purchase of new dwellings

The number of finance commitments for the purchase of new dwellings for owner occupation (trend) rose 2.0% in July 2017, following a rise of 2.1% in June 2017. The seasonally adjusted series rose 1.9% in July 2017, following a rise of 3.3% in June 2017.