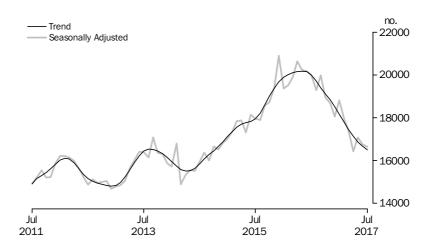

### INVESTMENT HOUSING - TOTAL

The total value of investment housing commitments (trend) fell (down \$121m, -1.0%) in July 2017 compared with June 2017. Falls were recorded in commitments for the purchase of dwellings by individuals for rent or resale (down \$102m, -1.0%), commitments for the construction of dwellings for rent or resale (down \$16m, -1.5%) and commitments for the purchase of dwellings by others for rent or resale (down \$3m, -0.3%). The seasonally adjusted series for the total value of investment housing commitments fell 3.9% in July 2017.