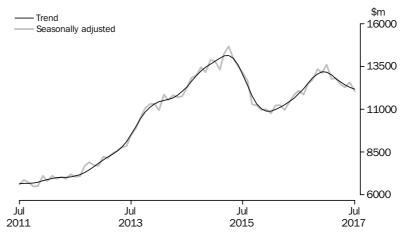

### INVESTMENT HOUSING - TOTAL

The total value of investment housing commitments (trend) fell (down \$121m, -1.0%) in July 2017 compared with June 2017. Falls were recorded in commitments for the purchase of dwellings by individuals for rent or resale (down \$102m, -1.0%), commitments for the construction of dwellings for rent or resale (down \$16m, -1.5%) and commitments for the purchase of dwellings by others for rent or resale (down \$3m, -0.3%). The seasonally adjusted series for the total value of investment housing commitments fell 3.9% in July 2017.