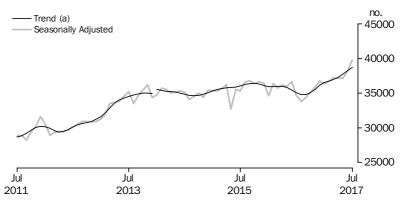

## SUMMARY OF FINDINGS continued

Number of Owner
Occupied Dwellings
Financed Excluding
Refinancing

The number of owner occupied housing commitments excluding refinancing (trend) rose 1.3% in July 2017, following a rise of 1.2% in June 2017. The seasonally adjusted series rose 4.5% in July 2017, following a rise of 2.6% in June 2017.

PURPOSE OF FINANCE
(OWNER OCCUPATION)

Construction of dwellings

The number of finance commitments for the construction of dwellings for owner occupation (trend) rose 2.0% in July 2017, following a rise of 2.3% in June 2017. The seasonally adjusted series rose 3.1% in July 2017, following a rise of 3.1% in June 2017.