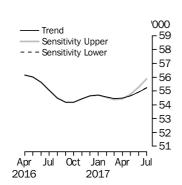

## SUMMARY OF FINDINGS continued

Number of Owner
Occupied Dwellings
Financed

The number of owner occupied housing commitments (trend) rose 0.6% in July 2017, following a rise of 0.5% in June 2017. Rises were recorded in commitments for the purchase of new dwellings (up 59, 2.0%), commitments for the construction of dwellings (up 125, 2.0%) and commitments for the purchase of established dwellings excluding refinancing (up 301, 1.0%). The seasonally adjusted series for the total number of owner occupied housing commitments rose 2.9% in July 2017.

Further detail can be found in Tables 1 and 2 on the downloads tab of this release and in the PDF.

(a) A correction has been applied to January 2014 for a break in the Non-Banks series due to a change in coverage.