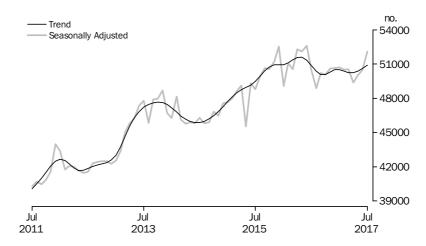

# Value of dwelling commitments

The total value of owner occupied housing commitments (trend) rose (up \$153m, 0.7%) in July 2017. Rises were recorded in commitments for the purchase of new dwellings (up \$27m, 2.3%), commitments for the construction of dwellings (up \$54m, 2.6%) and commitments for the purchase of established dwellings (up \$72m, 0.4%). The seasonally adjusted series for the total value of owner occupied housing commitments rose 0.9% in July 2017.