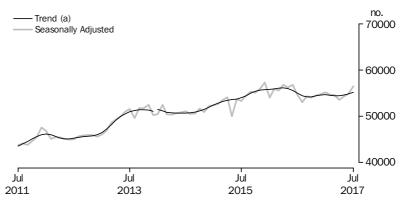

### No. of dwelling commitments

Owner occupied housing

## SUMMARY OF FINDINGS continued

Number of Owner
Occupied Dwellings
Financed

The number of owner occupied housing commitments (trend) rose 0.6% in July 2017, following a rise of 0.5% in June 2017. Rises were recorded in commitments for the purchase of new dwellings (up 59, 2.0%), commitments for the construction of dwellings (up 125, 2.0%) and commitments for the purchase of established dwellings excluding refinancing (up 301, 1.0%). The seasonally adjusted series for the total number of owner occupied housing commitments rose 2.9% in July 2017.

The seasonally adjusted estimates rose in Victoria (up 722, 4.7%), New South Wales (up 721, 4.3%), Queensland (up 61, 0.6%), Western Australia (up 47, 0.8%), and Tasmania (up 41, 4.1%), while falls were recorded in the Australian Capital Territory (down 27, 2.4%), South Australia (down 16, 0.4%) and the Northern Territory (down 7, 2.3%).