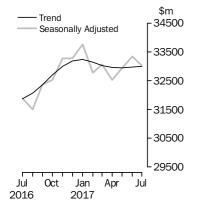

# Value of dwelling commitments

## SUMMARY OF FINDINGS

DWELLINGS FINANCED

Value of Dwellings

Financed

The total value of dwelling commitments excluding alterations and additions (trend) rose 0.1% in July 2017 compared with June 2017, while the seasonally adjusted series fell 0.9% in July 2017.

The total value of owner occupied housing commitments (trend) rose (up \$153m, 0.7%) in July 2017. Rises were recorded in commitments for the purchase of new dwellings (up \$27m, 2.3%), commitments for the construction of dwellings (up \$54m, 2.6%) and commitments for the purchase of established dwellings (up \$72m, 0.4%). The seasonally adjusted series for the total value of owner occupied housing commitments rose 0.9% in July 2017.

The total value of investment housing commitments (trend) fell (down \$121m, -1.0%) in July 2017 compared with June 2017. Falls were recorded in commitments for the purchase of dwellings by individuals for rent or resale (down \$102m, -1.0%), commitments for the construction of dwellings for rent or resale (down \$16m, -1.5%) and commitments for the purchase of dwellings by others for rent or resale (down \$3m, -0.3%). The seasonally adjusted series for the total value of investment housing commitments fell 3.9% in July 2017.